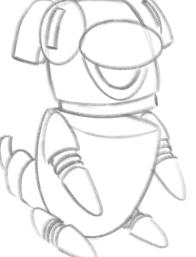

3. EYES & MOUTH NOW DRAW P.U.G.'S EYES AND MOUTH. IT ALMOST ALWAYS HAS ITS MOUTH OPEN IN A BIG SMILE.

4. DETAILS ADD SOME RUBBER HOSES FOR THE ARMS, THE PUPILS, THE INSIDE OF THE MOUTH, AND THE TAIL!

5. MORE DETAIL NOW ADD THE NOSE, TONGUE, SEAM LINE AND SOME SCREWS TO HOLD P.U.G. TOGETHER!