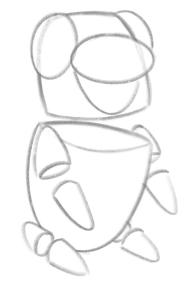

## HOW TO DRAW: OPHELIA'S PERSONAL ULTRA GADGET (P.U.G.)

**1. BOWLS** START WITH 2 BOWL-LIKE SHAPES. DRAW ONE FACING DOWN, THE OTHER FACING UP! 2. ARMS & LEGS ADD SOME ROUNDED CONE SHAPES FOR THE SHOULDERS, HANDS, ANKLES, AND FEET!