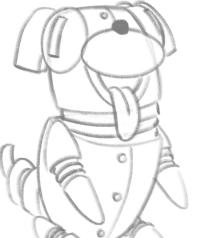

3. EYES & MOUTH NOW DRAW P.U.G.'S EYES AND MOUTH. IT ALMOST ALWAYS HAS ITS MOUTH OPEN IN A BIG SMILE.

4. DETAILS ADD SOME RUBBER HOSES FOR THE ARMS, THE PUPILS, THE INSIDE OF THE MOUTH, AND THE TAIL!

5. MORE DETAIL NOW ADD THE NOSE, TONGUE, SEAM LINE AND SOME SCREWS TO HOLD P.U.G. TOGETHER!

**G. COLOR** NOW ADD SOME COLOR! P.U.G. IS FUN TO COLOR BECAUSE IT IS MOSTLY METAL!

Elmprint3 An imprint of Macmillan Children's Publishing Group