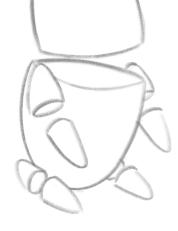

## HOW TO DRAW: OPHELIA'S PERSONAL ULTRA GADGET (P.U.G.)

**1. BOWLS** START WITH 2 BOWL-LIKE SHAPES. DRAW ONE FACING DOWN, THE OTHER FACING UP! 2. ARMS & LEGS ADD SOME ROUNDED CONE SHAPES FOR THE SHOULDERS, HANDS, ANKLES, AND FEET!